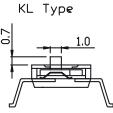

## General description of ordering code

| FAMILY |   | POSITIONS | TYPE | VERSION         | OPTION        | PACKAGE  |
|--------|---|-----------|------|-----------------|---------------|----------|
| EC7    | - | XX        | KL   | N [color black] | 0 [sealed]    | T [tube] |
|        |   |           | KLR  |                 | 1 [no sealed] | R [reel] |