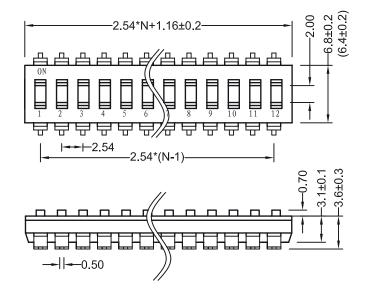

| UNITS: mm |         | SHEET SIZE | : ISO A4 | SCALE: |            |
|-----------|---------|------------|----------|--------|------------|
|           | > 0 ~ 3 | > 3 ~ 18   | > 18 ~ 5 | 0      | > 50 ~ 120 |
|           | ± 0.12  | ± 0.15     | ± 0.3    |        | ± 0.5      |