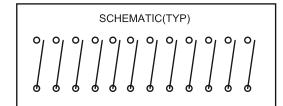

## General description of ordering code

| FAMILY |   | POSITIONS | TYPE | VERSION         | OPTION        | PACKAGE  |
|--------|---|-----------|------|-----------------|---------------|----------|
| EC7    | - | XX        | KL   | N [color black] | 0 [sealed]    | T [tube] |
|        |   |           | KLR  |                 | 1 [no sealed] | R [reel] |