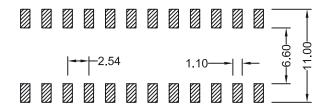

| UNITS: mm |         | SHEET SIZE | : ISO A4 | SCALE: |            |
|-----------|---------|------------|----------|--------|------------|
|           | > 0 ~ 3 | > 3 ~ 18   | > 18 ~ 5 | 0      | > 50 ~ 120 |
|           | ± 0.12  | ± 0.15     | ± 0.3    |        | ± 0.5      |